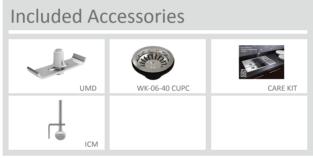

#### Installation

| Fixings | Inset Clips Provided |
|---------|----------------------|
|         |                      |

Template zomodo.ca/product/zlc130t

Min Cabinet Size

Waste Holes 1 x 3½ " round Compatible with waste disposal

### Plumbing

| Waste Fittings | 1 x (3½ " | x 1½ | ") basket waste |
|----------------|-----------|------|-----------------|
|                |           |      |                 |

included