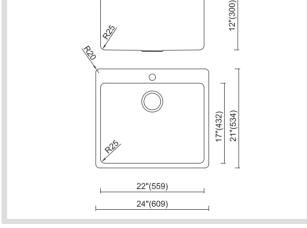

## Zeffiro T 24" Laundry Single

| C : £' £'     | _ |
|---------------|---|
| Shecification | C |
| Specification | J |
| Specification | 9 |

| Description       | Tap Ledge Laundry Single Box |
|-------------------|------------------------------|
| Overall Sink Size | 24" x 19 " x 12 " deep       |
| Bowl Dimensions   | 22" x 17" x 12" deep         |