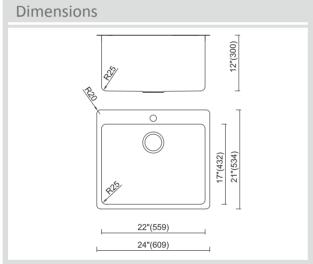

## Zeffiro T 24" Laundry Single

| C : £' £'     | _ |
|---------------|---|
| Shecification | C |
| Specification | J |
| Specification | 9 |

| Description       | Tap Ledge Laundry Single Box |
|-------------------|------------------------------|
| Overall Sink Size | 24" x 19 " x 12 " deep       |
| Bowl Dimensions   | 22" x 17" x 12" deep         |