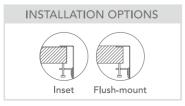

Installation Inset Thickness 16 ga

Material Stainless steel SUS304

#### Installation

| Fixings | Inset Clips Provided |
|---------|----------------------|
|         |                      |

Template zomodo.ca/product/zlc130t

Min Cabinet Size

Waste Holes 1 x 3½ " round Compatible with waste disposal