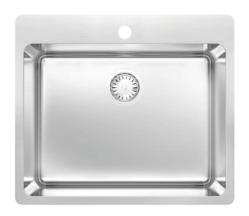

## Zeffiro T 24" Laundry Single

| C : £' £'     | _ |
|---------------|---|
| Shecification | C |
| Specification | J |
| Specification | 9 |

| Description       | Tap Ledge Laundry Single Box |
|-------------------|------------------------------|
| Overall Sink Size | 24" x 19 " x 12 " deep       |
| Bowl Dimensions   | 22" x 17" x 12" deep         |

Installation Inset Thickness 16 ga

Material Stainless steel SUS304