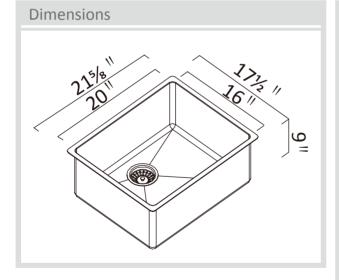

### Specifications

Description Single bowl, Sink Overall Sink Size  $21 \% \ x \ 17\% \ x \ 9 \ deep$  Bowl Dimensions  $20 \ x \ 16 \ x \ 9 \ deep$ 

Installation Undermount
Thickness 18 ga

Material Stainless steel SUS304