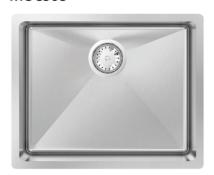

#### **MOC508**

#### Montego 21.5" Single

Sound

Deadening Pads

**Included Accessories** 

### Specifications

Description Single bowl, Sink Overall Sink Size  $21 \% \ x \ 17\% \ x \ 9 \ deep$  Bowl Dimensions  $20 \ x \ 16 \ x \ 9 \ deep$ 

Installation Undermount
Thickness 18 ga

Material Stainless steel SUS304

#### Installation

Fixings Undermount clips supplied
Template zomodo.ca/product/moc508

Min Cabinet Size 24 "

Waste Holes 1 x 3½ " round

Compatible with waste disposal

Sealing Strip N/A

#### Plumbing

Waste Fittings 1 x (3½ " x 1½ ") basket waste

included

# PROFILE R15

Corner

MATERIAL

SUS 304

Stainless Steel