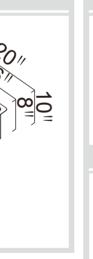

## Montego T 31" Double 60/40

## Model Code: MOC457DT

Double bowl, Sink

18" x 16" x 10" deep

|                  | 11" x 16" x 8" deep                             |
|------------------|-------------------------------------------------|
| Installation     | Inset                                           |
| Thickness        | 18 ga                                           |
| Material         | Stainless steel SUS304                          |
| Installation     |                                                 |
| Fixings          | Inset clips supplied                            |
| Template         | CAD on request                                  |
| Min Cabinet Size | 33"                                             |
| Waste Holes      | 2 x 3½" round<br>Compatible with waste disposal |
| Sealing Strip    | N/A                                             |
| Plumbing         |                                                 |
| Waste Fittings   | 2 x (3½" x 1½") basket waste included           |
| Packaging        |                                                 |