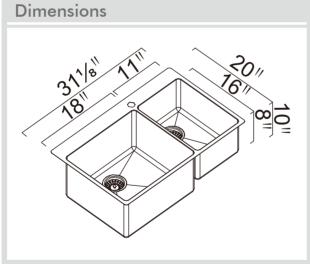

## Model Code: MOC457DT

Double bowl, Sink

18" x 16" x 10" deep

|                  | 11" x 16" x 8" deep                             |
|------------------|-------------------------------------------------|
| Installation     | Inset                                           |
| Thickness        | 18 ga                                           |
| Material         | Stainless steel SUS304                          |
| Installation     |                                                 |
| Fixings          | Inset clips supplied                            |
| Template         | CAD on request                                  |
| Min Cabinet Size | 33"                                             |
| Waste Holes      | 2 x 3½" round<br>Compatible with waste disposal |
| Sealing Strip    | N/A                                             |
| Plumbing         |                                                 |
| Waste Fittings   | 2 x (3½" x 1½") basket waste included           |
| Packaging        |                                                 |