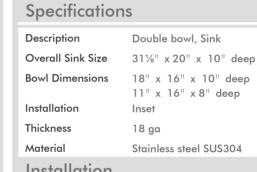

## Model Code: MOC457DT

Double bowl, Sink

18" x 16" x 10" deep

|                  | 11" x 16" x 8" deep                             |
|------------------|-------------------------------------------------|
| Installation     | Inset                                           |
| Thickness        | 18 ga                                           |
| Material         | Stainless steel SUS304                          |
| Installation     |                                                 |
| Fixings          | Inset clips supplied                            |
| Template         | CAD on request                                  |
| Min Cabinet Size | 33"                                             |
| Waste Holes      | 2 x 3½" round<br>Compatible with waste disposal |
| Sealing Strip    | N/A                                             |
| Plumbing         |                                                 |
| Waste Fittings   | 2 x (3½" x 1½") basket waste included           |
| Packaging        |                                                 |