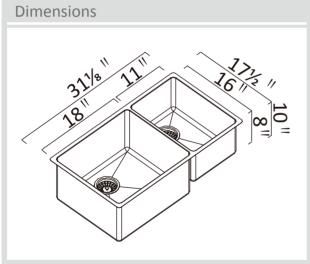

## Model Code: MOC457D

**WASTE KIT** 

MATERIAL

SUS 304

Stainless Steel

Description Double bowl, Sink Overall Sink Size 31 1/8 " x 171/2 " x 10 " deep 18 " x 16 " x 10 " deep **Bowl Dimensions** 11 " x 16 " x 8 " deep