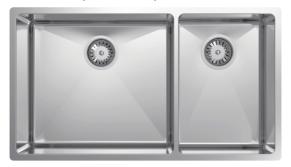

## Montego 31" Double 60/40

## Model Code: MOC457D

**WASTE KIT** 

MATERIAL

SUS 304

Stainless Steel

Description Double bowl, Sink Overall Sink Size 31 1/8 " x 171/2 " x 10 " deep 18 " x 16 " x 10 " deep **Bowl Dimensions** 11 " x 16 " x 8 " deep

Undermount

Thickness 18 ga

Material Stainless steel SUS304

## Installation

Installation

Fixings Undermount clips supplied Template zomodo.ca/product/moc457d

Min Cabinet Size

Waste Holes 2 x 3½ " round Compatible with waste disposal

Sealing Strip N/A

Plumbing

Waste Fittings  $2 \times (3\frac{1}{2} \times 1\frac{1}{2} \times 1\frac{1}{2})$  basket waste