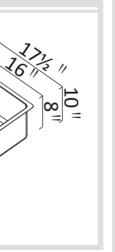

## Model Code: MOC457D

**WASTE KIT** 

MATERIAL

SUS 304

Stainless Steel

Description Double bowl, Sink Overall Sink Size 31 1/8 " x 171/2 " x 10 " deep 18 " x 16 " x 10 " deep **Bowl Dimensions** 11 " x 16 " x 8 " deep