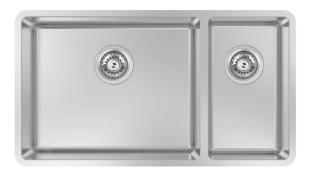

## Lucia U 31" Double 60/40

Double bowl, Sink

31% " x 17% " x 8¼ " deep

**WASTE KIT** 

| ·                | , i                                              |
|------------------|--------------------------------------------------|
| Min Cabinet Size | 33 "                                             |
| Waste Holes      | 2 x 3½ " round<br>Compatible with waste disposal |
| Sealing Strip    | N/A                                              |
| Plumbing         |                                                  |
|                  |                                                  |
| Waste Fittings   | 2 x (3½ " x 1½ ") basket waste included          |

| Satin                | 1/2 " |
|----------------------|-------|
| INSTALLATION OPTIONS | S     |
| Undermount           |       |

SURFACE FINISH

MATERIAL

SUS 304

Stainless Steel

Carton Type 5-Pack or Single Box Option