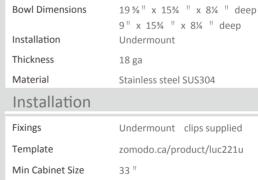

## Lucia U 31" Double 60/40

Double bowl, Sink

31% " x 17% " x 8¼ " deep

**WASTE KIT** 

| ·                | , i                                              |
|------------------|--------------------------------------------------|
| Min Cabinet Size | 33 "                                             |
| Waste Holes      | 2 x 3½ " round<br>Compatible with waste disposal |
| Sealing Strip    | N/A                                              |
| Plumbing         |                                                  |
|                  |                                                  |
| Waste Fittings   | 2 x (3½ " x 1½ ") basket waste included          |

| Satin                | 1/2 " |
|----------------------|-------|
| INSTALLATION OPTIONS | S     |
| Undermount           |       |

SURFACE FINISH

MATERIAL

SUS 304

Stainless Steel

Carton Type 5-Pack or Single Box Option