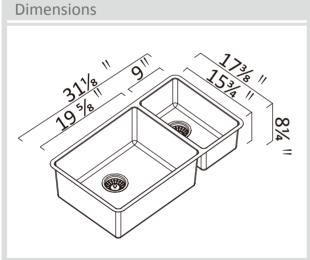

## Lucia U 31" Double 60/40

Double bowl, Sink

31% " x 17% " x 8¼ " deep

**WASTE KIT** 

| ·                | , i                                              |
|------------------|--------------------------------------------------|
| Min Cabinet Size | 33 "                                             |
| Waste Holes      | 2 x 3½ " round<br>Compatible with waste disposal |
| Sealing Strip    | N/A                                              |
| Plumbing         |                                                  |
|                  |                                                  |
| Waste Fittings   | 2 x (3½ " x 1½ ") basket waste included          |