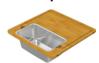

## Lucia U 31" Double 60/40

Double bowl, Sink

31% " x 17% " x 8¼ " deep

**WASTE KIT** 

| ·                | , i                                              |
|------------------|--------------------------------------------------|
| Min Cabinet Size | 33 "                                             |
| Waste Holes      | 2 x 3½ " round<br>Compatible with waste disposal |
| Sealing Strip    | N/A                                              |
| Plumbing         |                                                  |
|                  |                                                  |
| Waste Fittings   | 2 x (3½ " x 1½ ") basket waste included          |