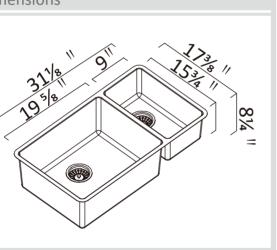

## Lucia U 31" Double 60/40

Double bowl, Sink

31% " x 17% " x 8¼ " deep

**WASTE KIT** 

| ·                | , i                                              |
|------------------|--------------------------------------------------|
| Min Cabinet Size | 33 "                                             |
| Waste Holes      | 2 x 3½ " round<br>Compatible with waste disposal |
| Sealing Strip    | N/A                                              |
| Plumbing         |                                                  |
|                  |                                                  |
| Waste Fittings   | 2 x (3½ " x 1½ ") basket waste included          |