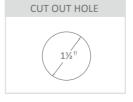

| Specifications | S                                          |
|----------------|--------------------------------------------|
| Material       | SUS 304 Stainless Steel                    |
| Cartridge      | Ceramic Cartridge by Sedal                 |
| Aerorator      | 1.8gpm @60psi                              |
| Certification  | cUPC Certified hose, aerorator & cartirdge |
| Function       | Single Stream, 360deg Swivel               |
| Installation   |                                            |
| Fixings        | Screw+Nut+Strengethening Plate             |
| Packaging      |                                            |
| Carton Type    | Cardboard protection & Carton              |
| Gross Weight   | 6 Lbs                                      |