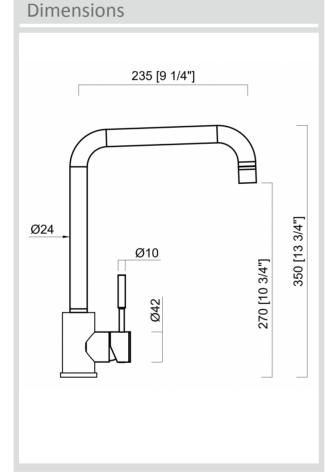

| Specifications | S                                          |
|----------------|--------------------------------------------|
| Material       | SUS 304 Stainless Steel                    |
| Cartridge      | Ceramic Cartridge by Sedal                 |
| Aerorator      | 1.8gpm @60psi                              |
| Certification  | cUPC Certified hose, aerorator & cartirdge |
| Function       | Single Stream, 360deg Swivel               |
| Installation   |                                            |
| Fixings        | Screw+Nut+Strengethening Plate             |
| Packaging      |                                            |
| Carton Type    | Cardboard protection & Carton              |
| Gross Weight   | 6 Lbs                                      |