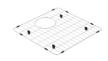

## Installation

| Fixings  | Undermount clips supplied |
|----------|---------------------------|
| Template | zomodo.ca/product/crc584  |

Min Cabinet Size

1 x 3½" round Compatible with waste disposal Waste Holes