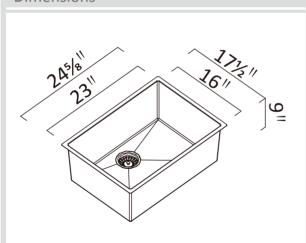

#### **Dimensions**

# **Specifications**

| Description       | Single bowl, Sink      |
|-------------------|------------------------|
| Overall Sink Size | 245%" x 17½" x 9" deep |
| Bowl Dimensions   | 23" x 16" x 9" deep    |