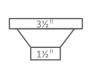

#### Plumbing

1 x (3½  $^{\shortparallel}$  x 1½  $^{\shortparallel}$  ) basket waste included Waste Fittings