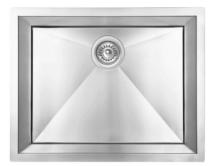

# **Specifications**

| Description       | Single bowl, Sink      |
|-------------------|------------------------|
| Overall Sink Size | 245%" x 17½" x 9" deep |
| Bowl Dimensions   | 23" x 16" x 9" deep    |

Installation Undermount Thickness 18 ga

Stainless steel SUS304 Material