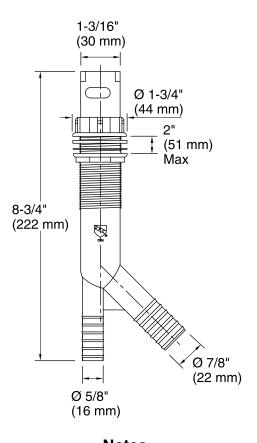

## **Technical Information**

All product dimensions are nominal.

Material: Brass, Plastic

## **Notes**

Install this product according to the installation guide.