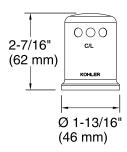

## **Technical Information**

All product dimensions are nominal.

Material: Brass, Plastic