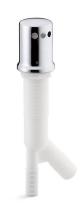

#### **Features**

- Solid-brass cap offers years of reliable performance.
- Durable plastic body.
- KOHLER finishes resist corrosion and tarnishing.
- Includes valve body and cover.

## **Technical Information**

All product dimensions are nominal.

Material: Brass, Plastic