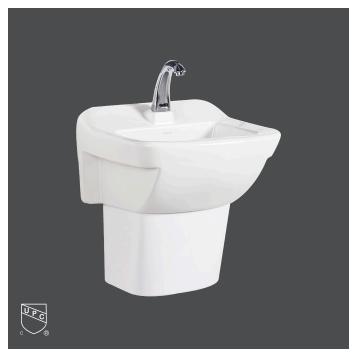

# **HYGIENIC SINK**

20" WALL MOUNT SINK WITH SHROUD

**□ 4610AFV** Single Hole with Shroud

#### **PRODUCT SPECS**

- Vitreous china with Micropolish Glaze
- Single hole faucet drilling
- Built-in backsplash
- Offset drain located at backward position to avoid direct fall of water stream
- No overflow, to prevent contamination
- Slanted deck, to prevent water pooling
- Mounting hardware supplied
- For concealed arm carrier (provided by others) installation
- Acrylic shroud leg included
- Faucet not included

## **DIMENSIONS**

515mm W x 465mm D x 595mm H 20¼" W x 18¼" D x 23¾" H