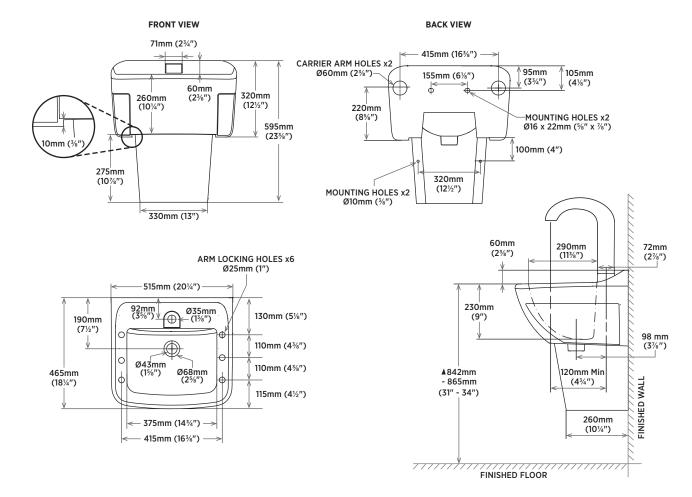

## **DIMENSIONS**

515mm W x 465mm D x 595mm H 20¼" W x 18¼" D x 23¾" H

NOTE: ▲ CSA Z8000 requires a sink installation height of 34".